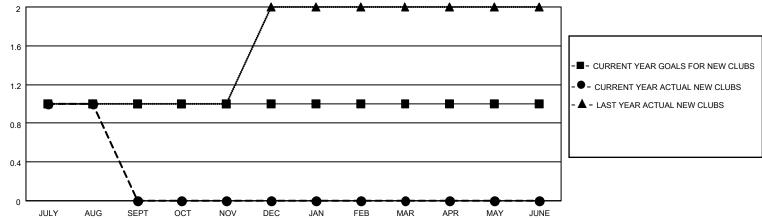

## MONTHLY MEMBERSHIP PROGRESS REPORT

LOCATION NEWFOUNDLAND-LABRADOR

District N 3

Results as of: 8/31/2020

| Clubs         |               |             |               | Members               |                        |                         |                                                    |  |  |
|---------------|---------------|-------------|---------------|-----------------------|------------------------|-------------------------|----------------------------------------------------|--|--|
|               | RESULTS FOR   | R 2020-2021 |               | RESULTS FOR 2020-2021 |                        |                         |                                                    |  |  |
| QUARTER       | NEW CLUB GOAL | NEW CLUBS   | DROPPED CLUBS | QUARTER MEME          | BER GROWTH NET<br>GOAL | MEMBER GROWTH<br>ACTUAL | DROPPED<br>MEMBERS ACTUAL<br>(including transfers) |  |  |
| JULY/AUG/SEPT | 1             | 1           | 1             | JULY/AUG/SEPT         | 0                      | 25                      | 15                                                 |  |  |
| OCT/NOV/DEC   | 0             | 0           | 0             | OCT/NOV/DEC           | 10                     | 0                       | 0                                                  |  |  |
| JAN/FEB/MAR   | 0             | 0           | 0             | JAN/FEB/MAR           | 0                      | 0                       | 0                                                  |  |  |
| APR/MAY/JUNE  | 0             | 0           | 0             | APR/MAY/JUNE          | 10                     | 0                       | 0                                                  |  |  |