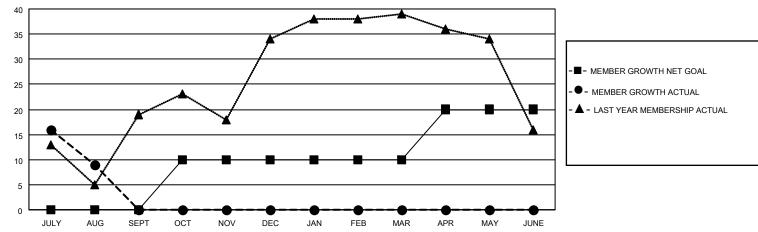

## MONTHLY MEMBERSHIP PROGRESS REPORT

LOCATION NEWFOUNDLAND-LABRADOR

District N 3

Results as of: 8/31/2020

| Clubs         |               |             |               | Members               |                        |                         |                                                    |  |  |
|---------------|---------------|-------------|---------------|-----------------------|------------------------|-------------------------|----------------------------------------------------|--|--|
|               | RESULTS FOR   | R 2020-2021 |               | RESULTS FOR 2020-2021 |                        |                         |                                                    |  |  |
| QUARTER       | NEW CLUB GOAL | NEW CLUBS   | DROPPED CLUBS | QUARTER MEME          | BER GROWTH NET<br>GOAL | MEMBER GROWTH<br>ACTUAL | DROPPED<br>MEMBERS ACTUAL<br>(including transfers) |  |  |
| JULY/AUG/SEPT | 1             | 1           | 1             | JULY/AUG/SEPT         | 0                      | 25                      | 15                                                 |  |  |
| OCT/NOV/DEC   | 0             | 0           | 0             | OCT/NOV/DEC           | 10                     | 0                       | 0                                                  |  |  |
| JAN/FEB/MAR   | 0             | 0           | 0             | JAN/FEB/MAR           | 0                      | 0                       | 0                                                  |  |  |
| APR/MAY/JUNE  | 0             | 0           | 0             | APR/MAY/JUNE          | 10                     | 0                       | 0                                                  |  |  |